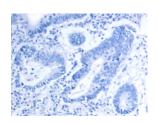

## **Immunohistochemistry**

Predicted cell location: Cytoplasm Positive control: Human colon cancer Recommended dilution: 25-100

The image on the left is immunohistochemistry of paraffin-embedded Human colon cancer tissue using ml121136(PIWIL1 Antibody) at dilution 1/30, on the right is treated with fusion protein. (Original magnification: ×200)