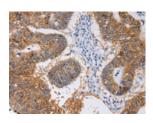

## **Immunohistochemistry**

Predicted cell location: Cytoplasm Positive control: Human colon cancer Recommended dilution: 25-100

The image on the left is immunohistochemistry of paraffin-embedded Human colon cancer tissue using ml121136(PIWIL1 Antibody) at dilution 1/30, on the right is treated with fusion protein. (Original magnification: ×200)