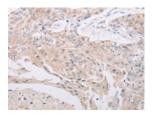

Predicted cell location: Cytoplasm

Positive control: Human esophagus cancer

Recommended dilution: 25-100

The image on the left is immunohistochemistry of paraffin-embedded Human esophagus cancer tissue using ml121136(PIWIL1 Antibody) at dilution 1/30, on the right is treated with fusion protein. (Original magnification: ×200)