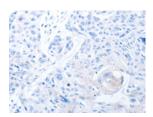

Predicted cell location: Cytoplasm

Positive control: Human esophagus cancer

Recommended dilution: 25-100

The image on the left is immunohistochemistry of paraffin-embedded Human esophagus cancer tissue using ml121136(PIWIL1 Antibody) at dilution 1/30, on the right is treated with fusion protein. (Original magnification: ×200)