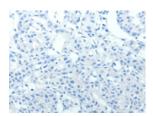

Predicted cell location: Cytoplasm Positive control: Human lung cancer Recommended dilution: 25-100

The image on the left is immunohistochemistry of paraffin-embedded Human lung cancer tissue using ml121128(EIF2AK3 Antibody) at dilution 1/30, on the right is treated with fusion protein. (Original magnification: ×200)