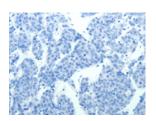

## **Immunohistochemistry**

Predicted cell location: Cytoplasm Positive control: Human liver cancer Recommended dilution: 25-100

The image on the left is immunohistochemistry of paraffin-embedded Human liver cancer tissue using ml121128(EIF2AK3 Antibody) at dilution 1/30, on the right is treated with fusion protein. (Original magnification: ×200)