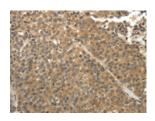

## **Immunohistochemistry**

Predicted cell location: Cytoplasm Positive control: Human liver cancer Recommended dilution: 25-100

The image on the left is immunohistochemistry of paraffin-embedded Human liver cancer tissue using ml121128(EIF2AK3 Antibody) at dilution 1/30, on the right is treated with fusion protein. (Original magnification: ×200)