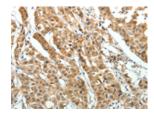

Predicted cell location: Cytoplasm Positive control: Human lung cancer Recommended dilution: 25-100

The image on the left is immunohistochemistry of paraffin-embedded Human lung cancer tissue using ml121128(EIF2AK3 Antibody) at dilution 1/30, on the right is treated with fusion protein. (Original magnification: ×200)